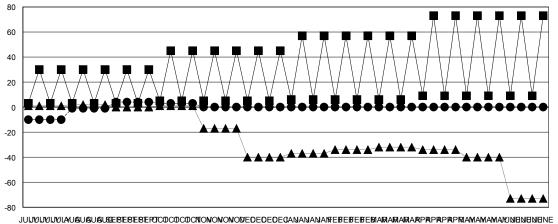

## GOALS AND ACTUAL MEMBERS CUMULATIVE

| I - MEMBER GROWTH NET GOAL    |
|-------------------------------|
| - MEMBER GROWTH ACTUAL        |
| - LAST YEAR MEMBERSHIP ACTUAL |
|                               |
|                               |